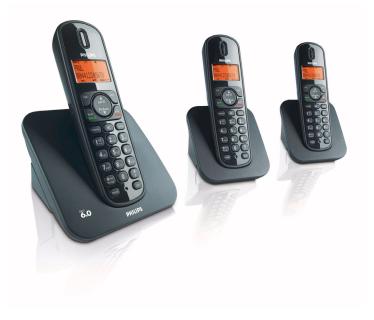

# Expandable Digital Cordless Phone

# Up to 4 handsets with one phone jack

With several handsets around the house, the CD I series combines effortless installation and clear calls. Making interference free calls from wherever you are at home, means this phone becomes the perfect companion for staying in touch.

# Clear calls around the house

- Virtually interference free
- Speakerphone Talk handsfree
- Up to 1000-foot range

# **Pure convenience**

- Bright illuminated display
- 50-name phonebook
- More than 12 hours talk time